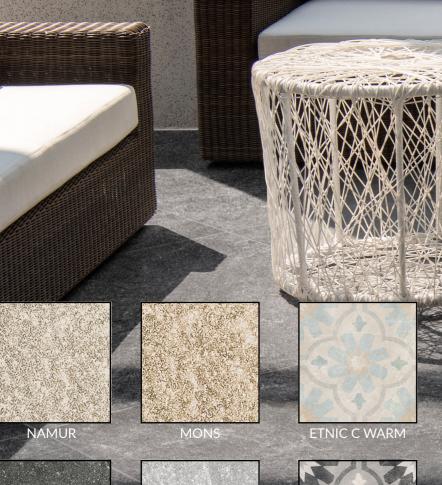

BRUXELLES

100x100

ETNIC C COLD

This collection is inspired a series of warm, natural hues transformed by a vast choice of sizes and conventional and 3D mosaic tiles. Special pieces enrich laying schemes to adapt to different settings. 1mx1m

Bruxelles 1mx1m

> Internal sizes available

ELIOS GRAND PLACE

15

Antwerpen

Namur 1mx1m