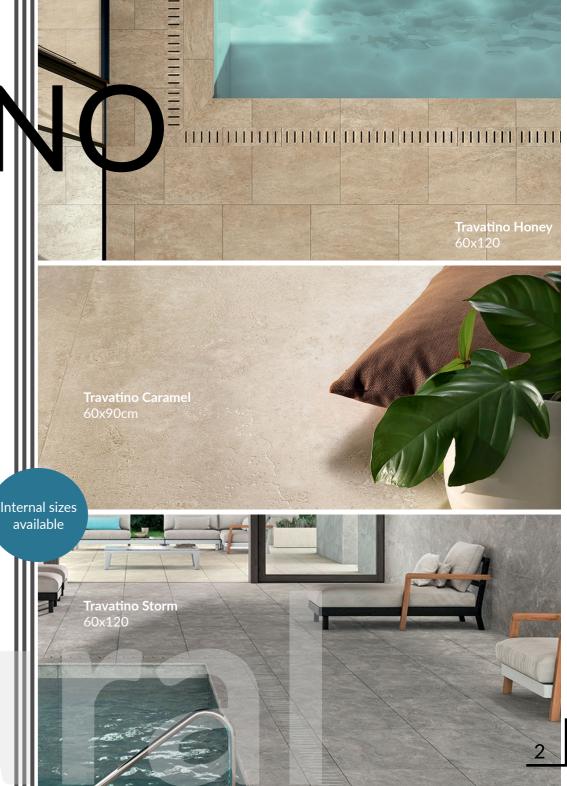

## TRAVATINO

Natural stone effect, making the space warm and sophisticated. This collection celebrates the ancient charm of travertine, the unique stone with a warm embrace.