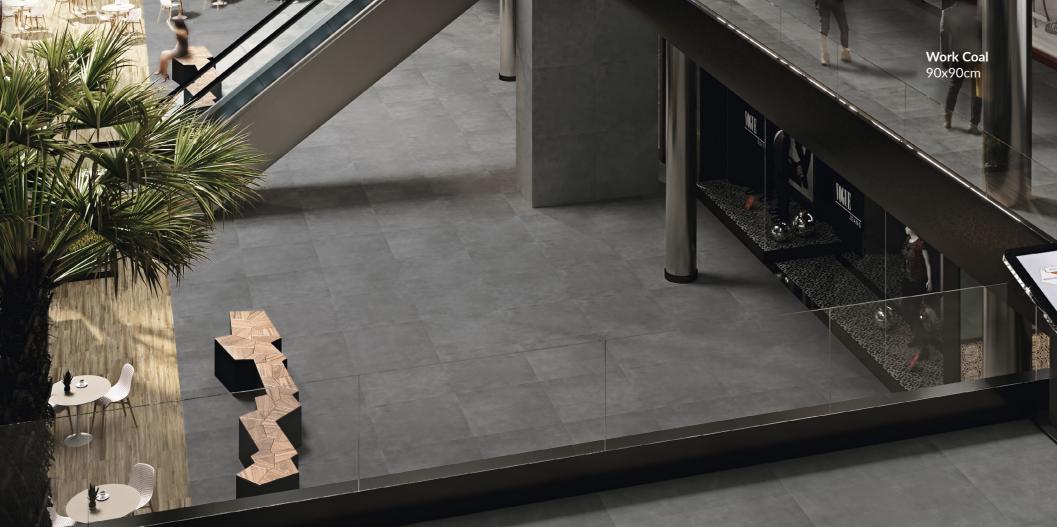

# APE WORK

Full bodied, rectified porcelain pavers perfectly made for any outdoor living space. A combination of raw materials with a concrete effect.

Work Cenere 90x90cm