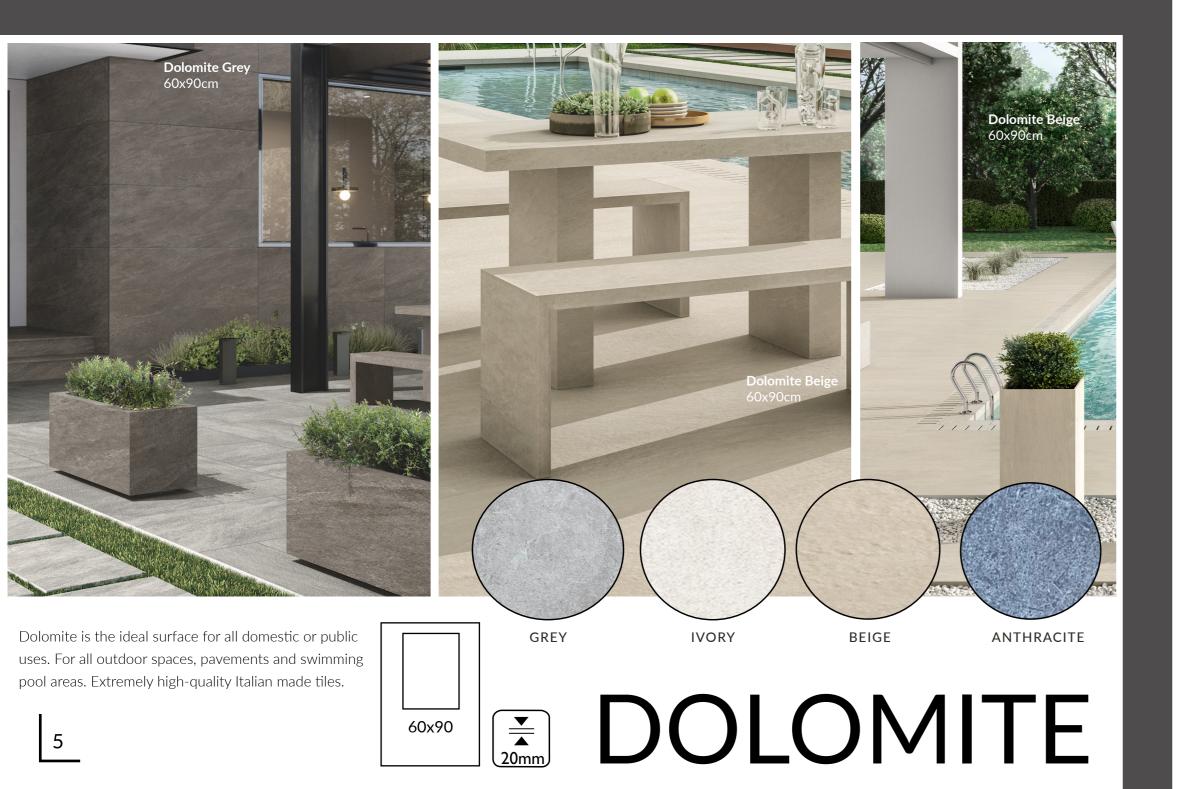

## TRAVATINO

Natural stone effect, making the space warm and sophisticated. This collection celebrates the ancient charm of travertine, the unique stone with a warm embrace.