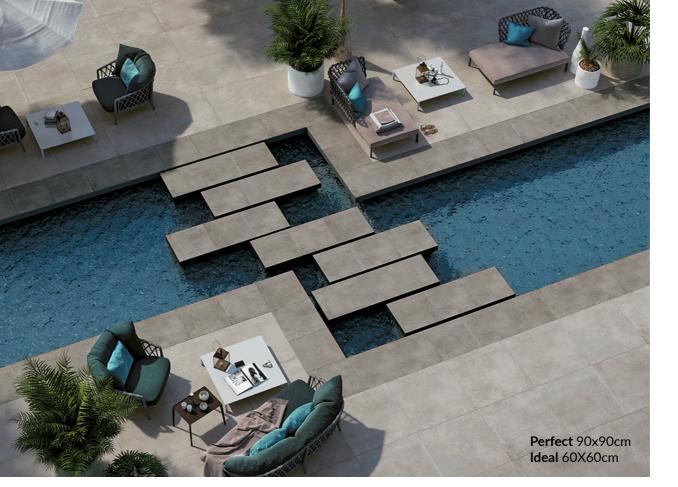

# MIRAGE GLOCA

PERFECT

CHAMOIS

CLASSIC

TYPE

IDEAL

ABSOLUTE

SUGAR

A micro effect for a highly appealing mood, offering superb ideas to bring a sophisticated, personal touch to every setting. This iconic texture displays an attractively irregular pattern in shades of grey, with a thicker grain and a striking material component.