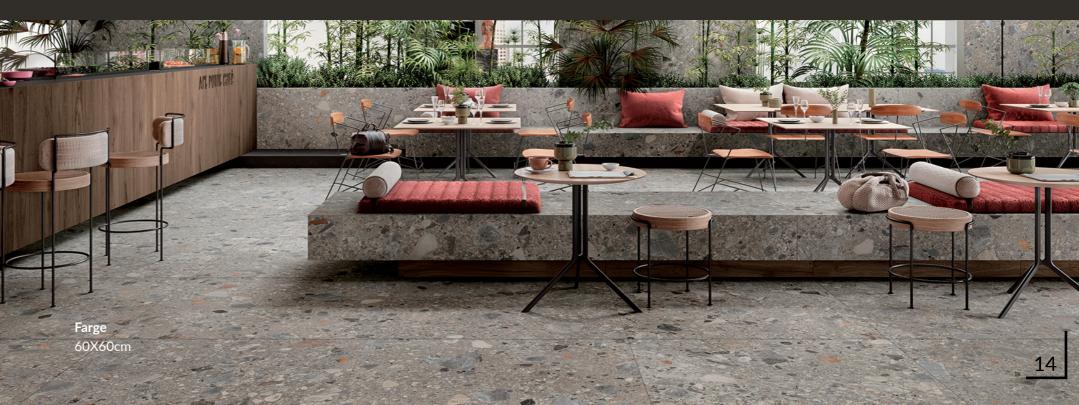

BRUXELLES

100x100

ETNIC C COLD

This collection is inspired a series of warm, natural hues transformed by a vast choice of sizes and conventional and 3D mosaic tiles. Special pieces enrich laying schemes to adapt to different settings. 1mx1m