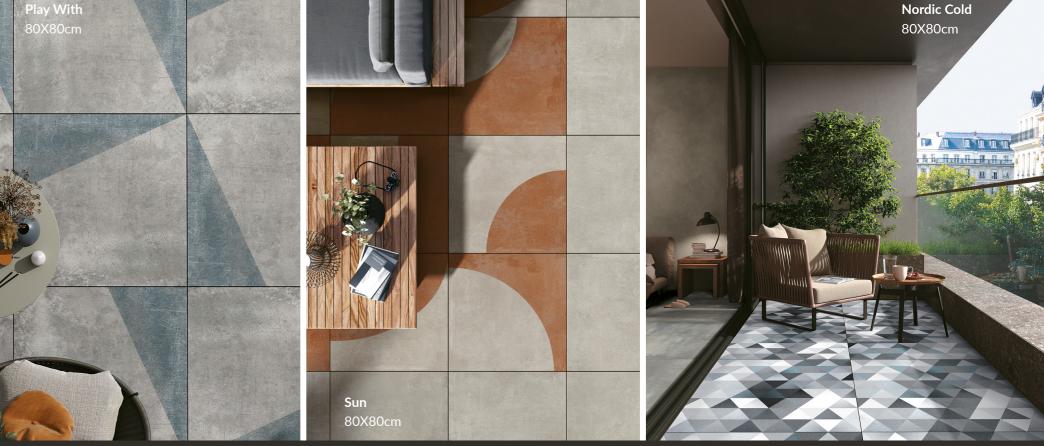

#### MIRAGE BOX BO 20mm 80x80 **9**mm

A portfolio of mirage collections that comprises 12 products measuring 80X80. It is the ideal solution for ceramic floors designed for residential and commercial settings. A range of colours, shades and patterns from cool to warm tones.

### DECORS

- BEST IS YET TO COME - NEVER STOP DREAMING - DO WHAT YOU LOVE - MAKE IT HAPPEN - ALWAYS POSITIVE - LET LIFE SURPRISE YOU - LIVE, LAUGH, LOVE. - IT'S A BEAUTIFUL DAY

SUN