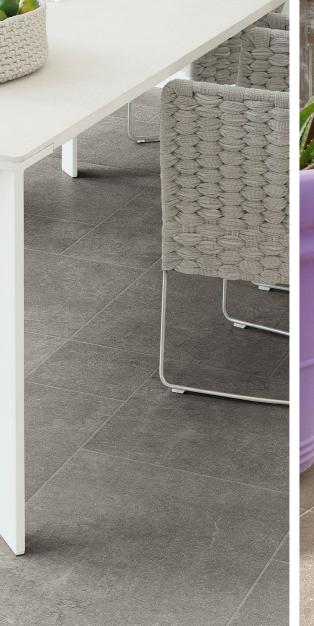

#### MIRAGE BOX BO 20mm 80x80 **9**mm

A portfolio of mirage collections that comprises 12 products measuring 80X80. It is the ideal solution for ceramic floors designed for residential and commercial settings. A range of colours, shades and patterns from cool to warm tones.