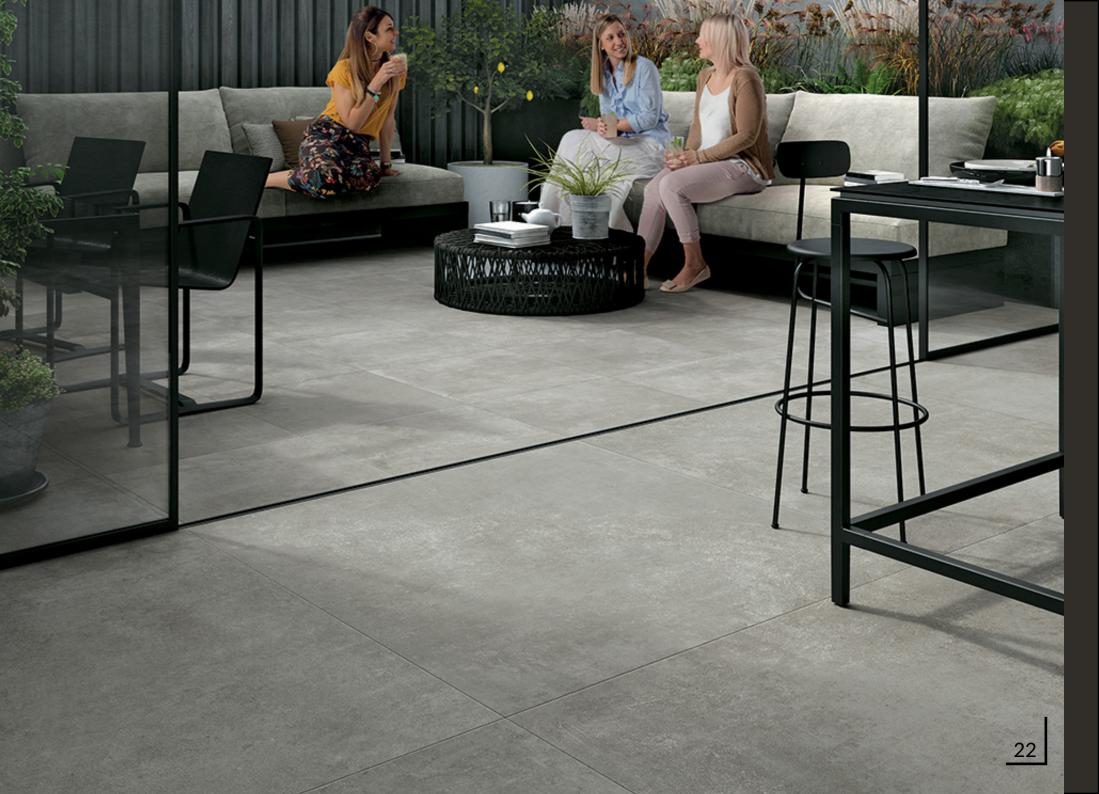

#### MIRAGE BOX BO 20mm 80x80 **9**mm

A portfolio of mirage collections that comprises 12 products measuring 80X80. It is the ideal solution for ceramic floors designed for residential and commercial settings. A range of colours, shades and patterns from cool to warm tones.