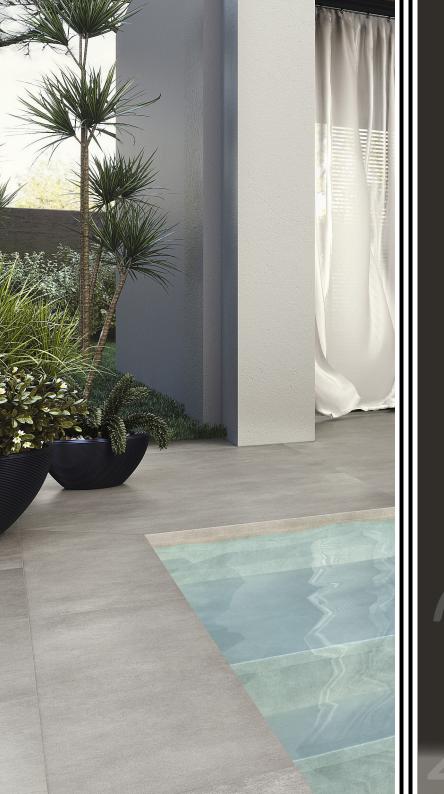

## TRAVATINO

Natural stone effect, making the space warm and sophisticated. This collection celebrates the ancient charm of travertine, the unique stone with a warm embrace.