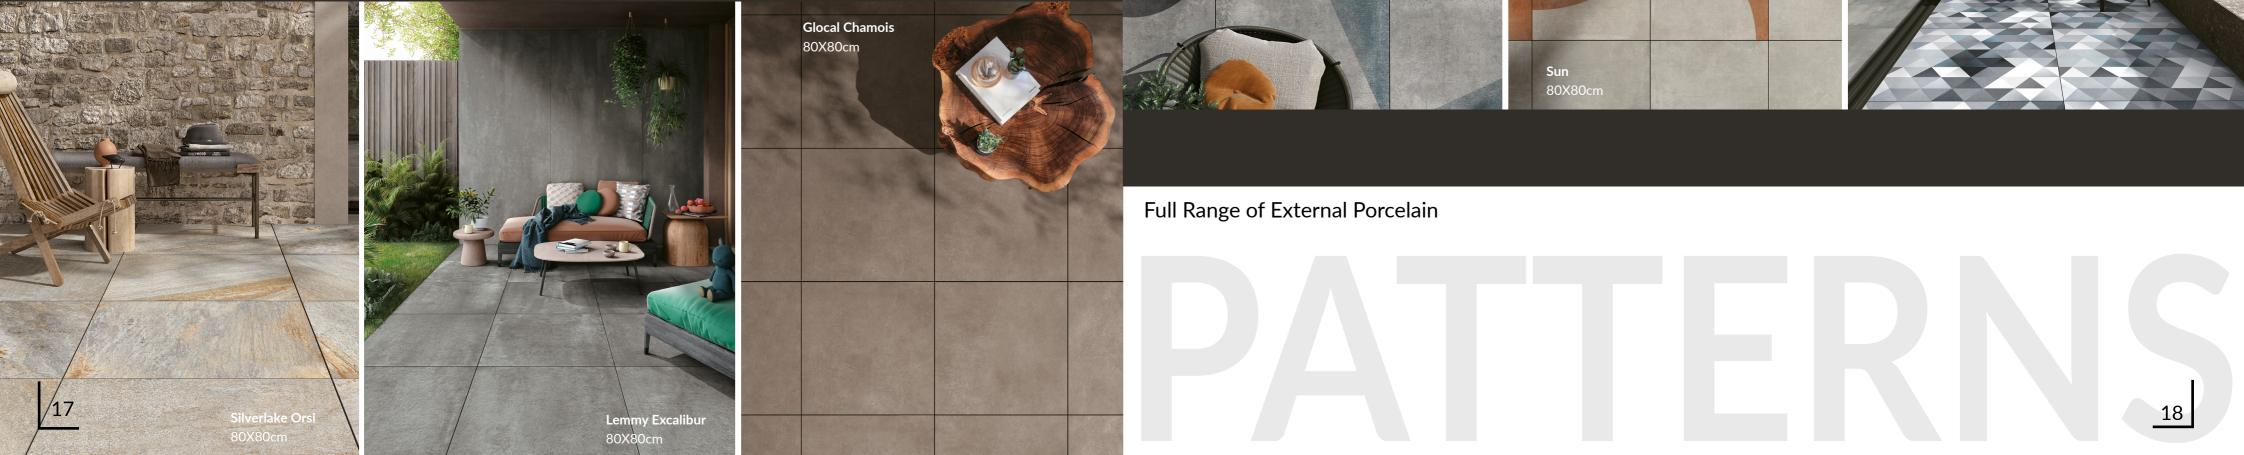

#### MIRAGE BOX BO 20mm 80x80 **9**mm

A portfolio of mirage collections that comprises 12 products measuring 80X80. It is the ideal solution for ceramic floors designed for residential and commercial settings. A range of colours, shades and patterns from cool to warm tones.

### DECORS

- BEST IS YET TO COME - NEVER STOP DREAMING - DO WHAT YOU LOVE - MAKE IT HAPPEN - ALWAYS POSITIVE - LET LIFE SURPRISE YOU - LIVE, LAUGH, LOVE. - IT'S A BEAUTIFUL DAY

SUN