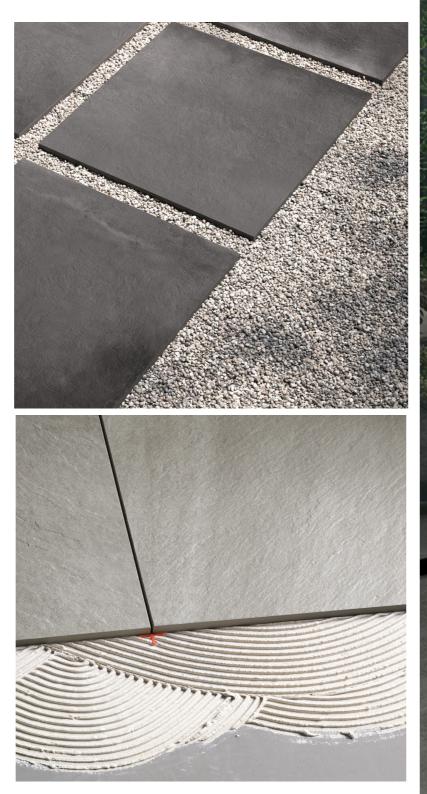

### FITTING METHODS

#### METHOD 1

Lay the traditional way using a concrete slab as your base, outdoor porcelain can be laid using a standard polymer modified adhesive.

#### METHOD 2

Lay using sand and cement. with a base of compacted MOT and hardcore outdoor porcelain can also be laid using more traditional methods such as a full bed of sand and cement.

#### PEDESTAL METHOD

Ideal for balconies and roof terraces. The pedestal system creates a floating floor. With a huge range of height adjustments and slope correction this quick and easy method could work for you.

Please note<sup>\*</sup> Due to its dense nature, porcelain needs to be primed prior to installation using either an SBR slurry mix or our preferred and tested method is to back butter the slabs using S1 tile adhesive.