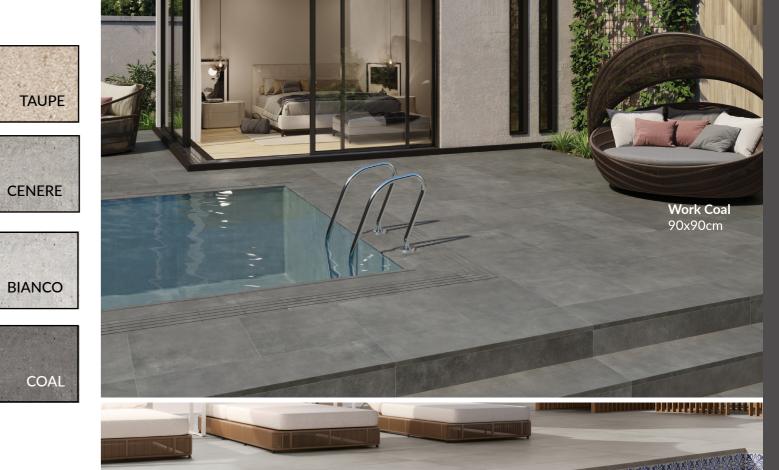

# APE WORK

Full bodied, rectified porcelain pavers perfectly made for any outdoor living space. A combination of raw materials with a concrete effect.

Work Cenere 90x90cm