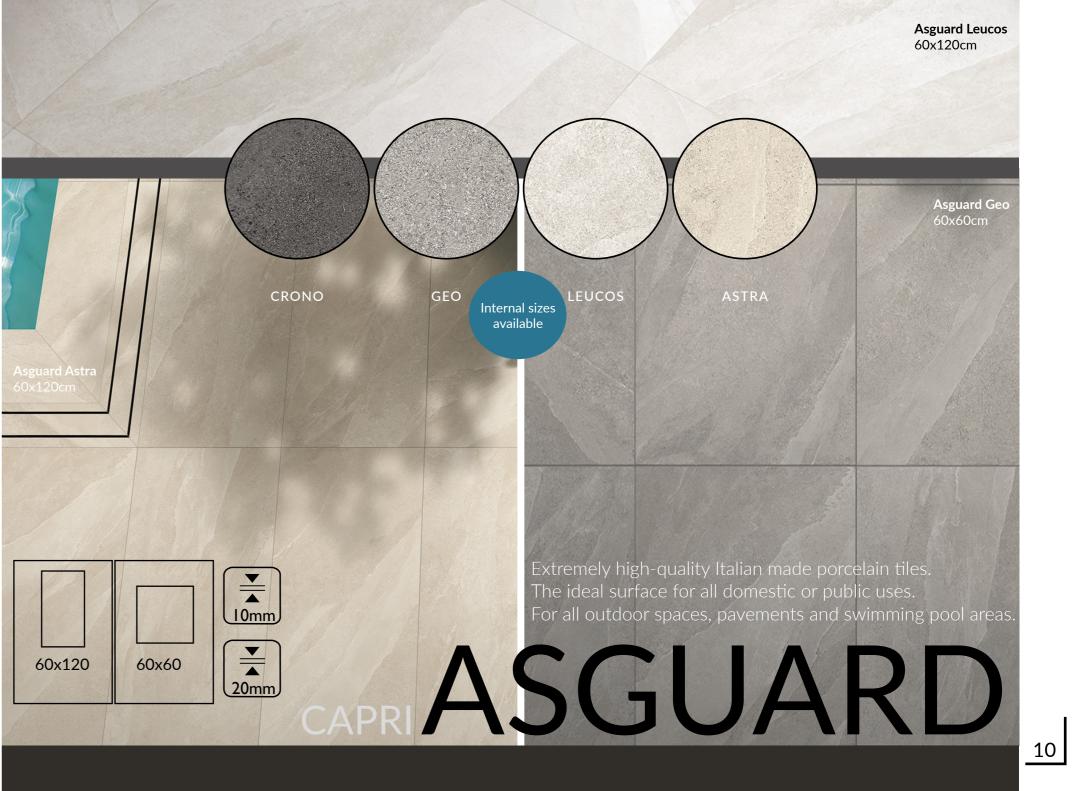

BLE OUTDOOR TILES | CONTEMPORARY LANDSCAPES

PRIVATE GARDEN, PATIO, PUBLIC SPACES, SWIMMING POOL, OUTDOOR FURNISHING, ACCESSORIES, HOME EXTERIOR, GARAGE.

HE ILE PEOPLE

thetilepeople.co.uk

## TRAVATINO

Natural stone effect, making the space warm and sophisticated. This collection celebrates the ancient charm of travertine, the unique stone with a warm embrace.













# APE WORK

Full bodied, rectified porcelain pavers perfectly made for any outdoor living space. A combination of raw materials with a concrete effect.









Work Cenere 90x90cm

# MIRAGE TRIBECA

₹ 20mm



This porcelain stoneware collection is inspired by one of the most interesting design trends, focusing on combining different methods to generate more sophisticated products.











GREENWICH



BROADWAY





A smooth concrete collection in porcelain stoneware style. A range of neutral shades, as well as a series of cold and warm grey nuances that combine attractively.



# MIRAGE GLOCA





PERFECT





CHAMOIS



CLASSIC



TYPE



IDEAL



ABSOLUTE



SUGAR







A micro effect for a highly appealing mood, offering superb ideas to bring a sophisticated, personal touch to every setting. This iconic texture displays an attractively irregular pattern in shades of grey, with a thicker grain and a striking material component.











BRUXELLES

100x100



ETNIC C COLD

This collection is inspired a series of warm, natural hues transformed by a vast choice of sizes and conventional and 3D mosaic tiles. Special pieces enrich laying schemes to adapt to different settings. 1mx1m

Bruxelles 1mx1