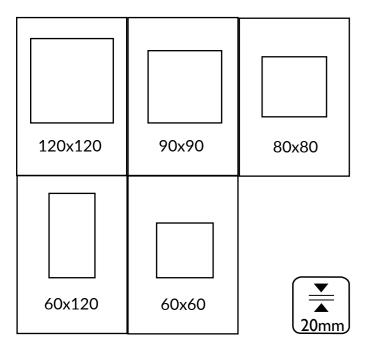

#### MIRAGE BOX BO 20mm 80x80 **9**mm

A portfolio of mirage collections that comprises 12 products measuring 80X80. It is the ideal solution for ceramic floors designed for residential and commercial settings. A range of colours, shades and patterns from cool to warm tones.