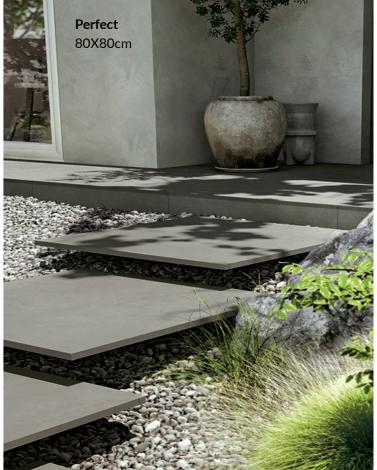

#### MIRAGE BOX BO 20mm 80x80 **9**mm

A portfolio of mirage collections that comprises 12 products measuring 80X80. It is the ideal solution for ceramic floors designed for residential and commercial settings. A range of colours, shades and patterns from cool to warm tones.