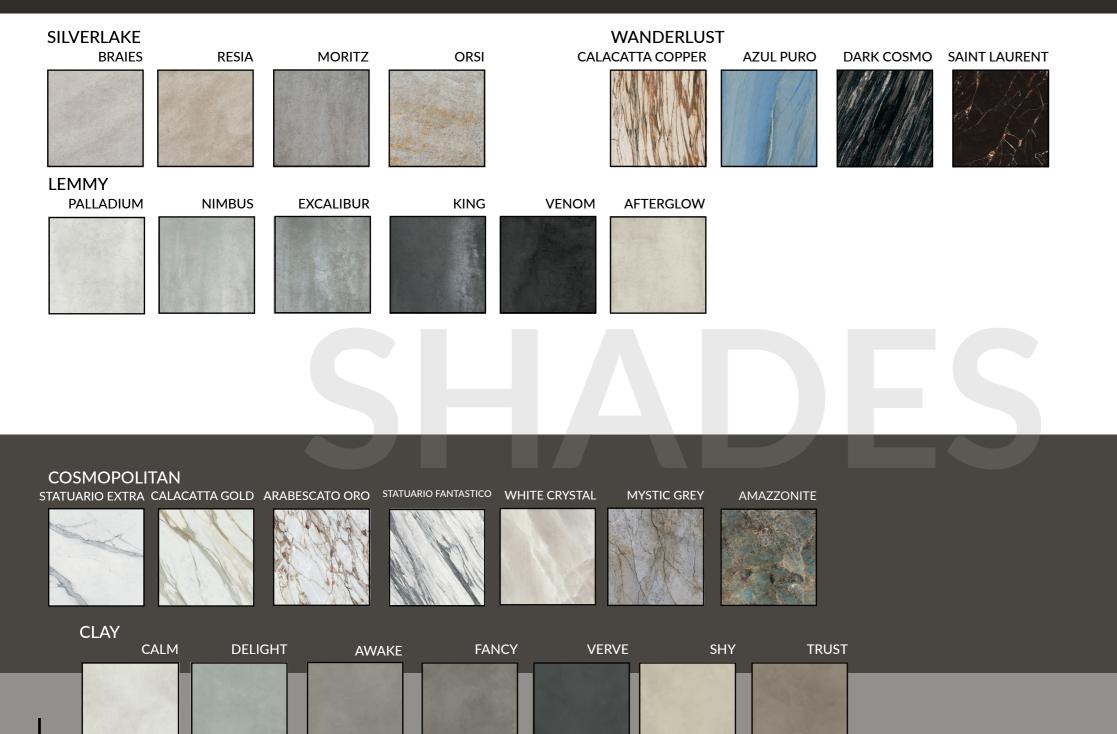

## TRAVATINO

Natural stone effect, making the space warm and sophisticated. This collection celebrates the ancient charm of travertine, the unique stone with a warm embrace.

BROADWAY

A smooth concrete collection in porcelain stoneware style. A range of neutral shades, as well as a series of cold and warm grey nuances that combine attractively.

#### MIRAGE BOX BO 20mm 80x80 **9**mm

A portfolio of mirage collections that comprises 12 products measuring 80X80. It is the ideal solution for ceramic floors designed for residential and commercial settings. A range of colours, shades and patterns from cool to warm tones.