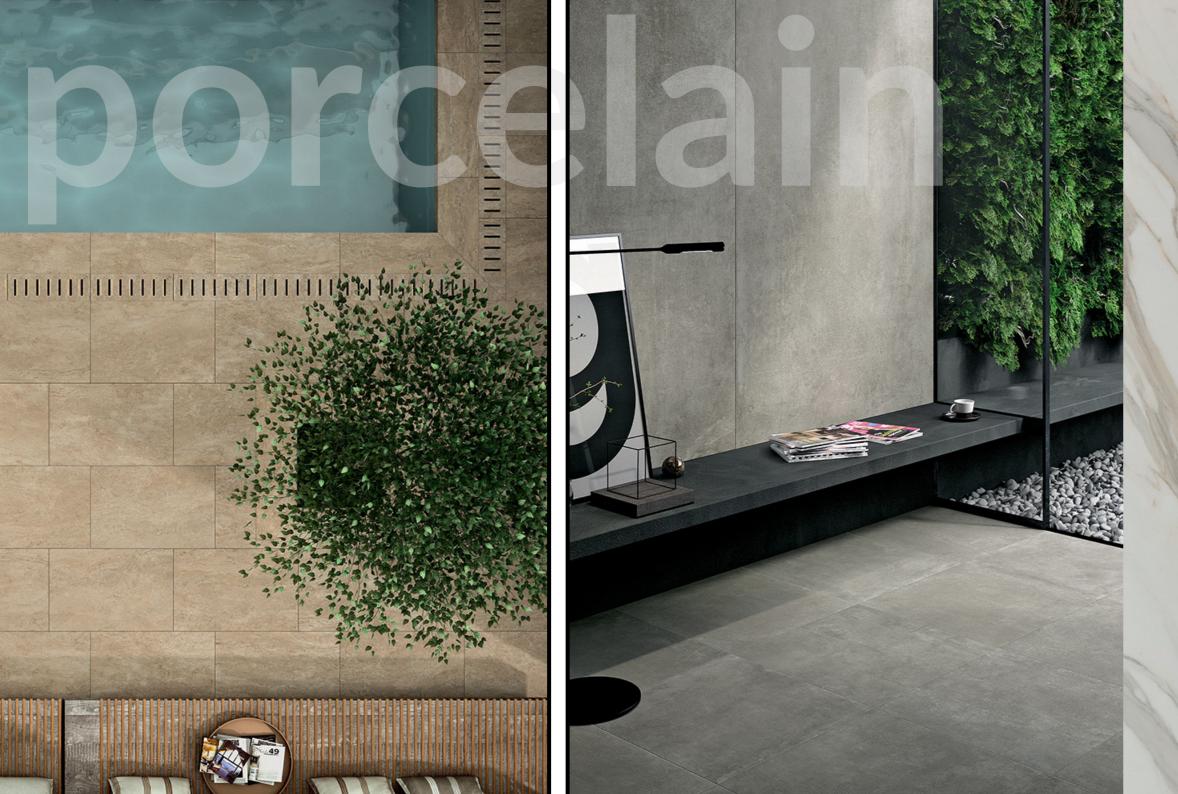

## TRAVATINO

Natural stone effect, making the space warm and sophisticated. This collection celebrates the ancient charm of travertine, the unique stone with a warm embrace.