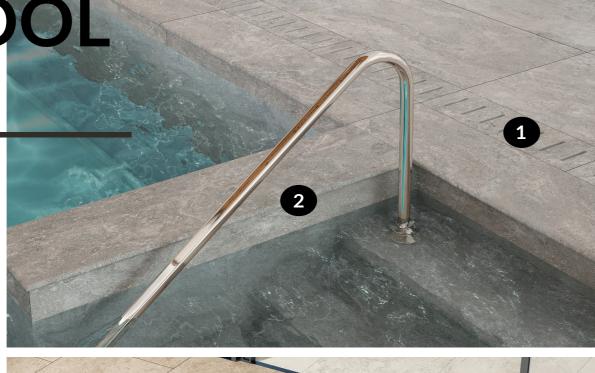

### SWIMMING POOL ACCESSORIES

tep

andrail

R10 B certified surface, perfect for all public and retail spaces.