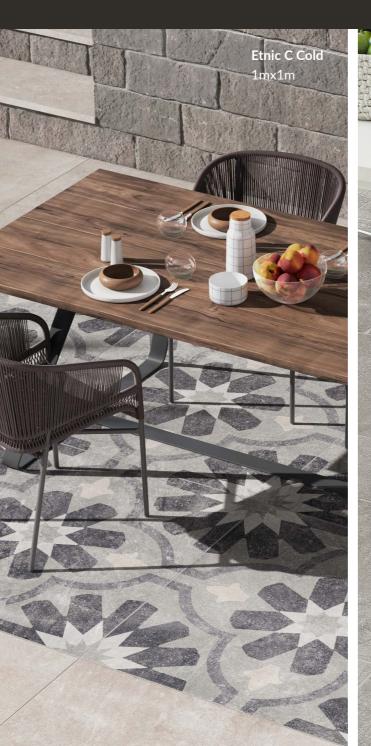

BRUXELLES

100x100

ETNIC C COLD

This collection is inspired a series of warm, natural hues transformed by a vast choice of sizes and conventional and 3D mosaic tiles. Special pieces enrich laying schemes to adapt to different settings. 1mx1m