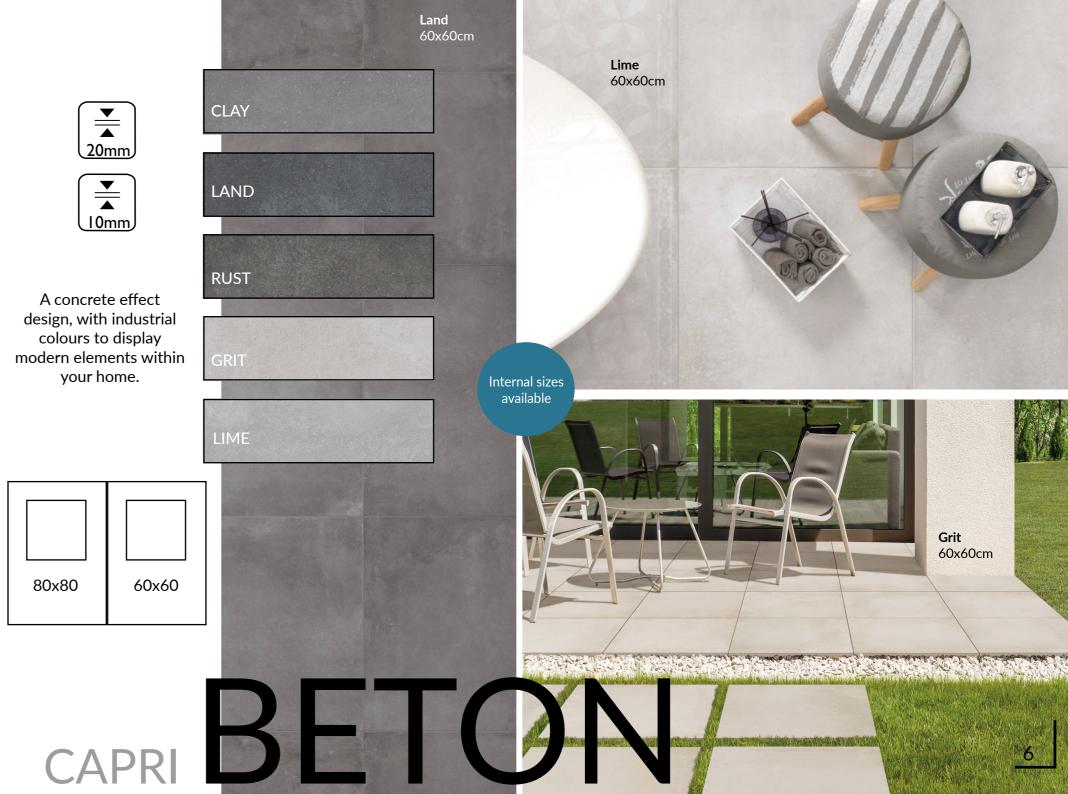

BROADWAY

A smooth concrete collection in porcelain stoneware style. A range of neutral shades, as well as a series of cold and warm grey nuances that combine attractively.