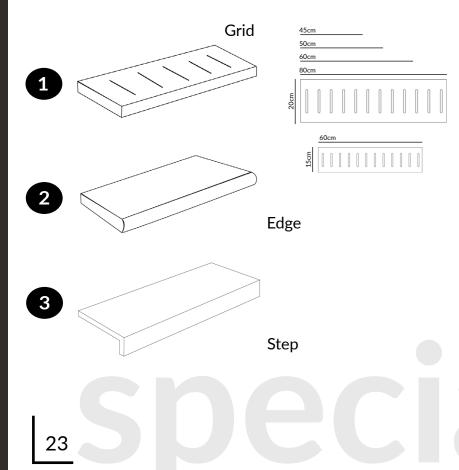

### SWIMMING POOL ACCESSORIES

tep

andrail

R10 B certified surface, perfect for all public and retail spaces.