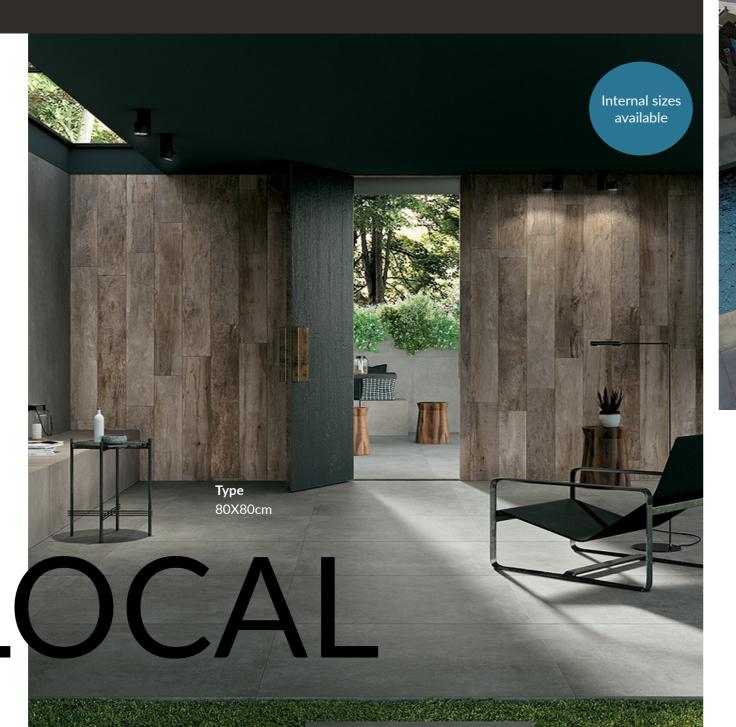

# MIRAGE GLOCA

PERFECT

CHAMOIS

CLASSIC

TYPE

IDEAL

ABSOLUTE

SUGAR

A micro effect for a highly appealing mood, offering superb ideas to bring a sophisticated, personal touch to every setting. This iconic texture displays an attractively irregular pattern in shades of grey, with a thicker grain and a striking material component.