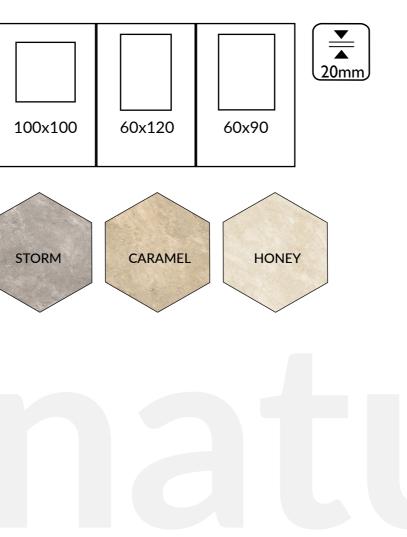

## TRAVATINO

Natural stone effect, making the space warm and sophisticated. This collection celebrates the ancient charm of travertine, the unique stone with a warm embrace.