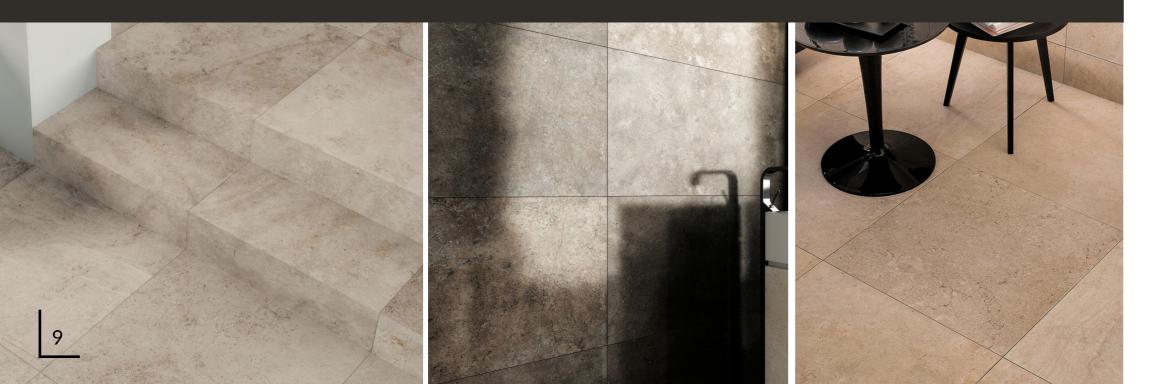

#### MIRAGE BOX BO 20mm 80x80 **9**mm

A portfolio of mirage collections that comprises 12 products measuring 80X80. It is the ideal solution for ceramic floors designed for residential and commercial settings. A range of colours, shades and patterns from cool to warm tones.