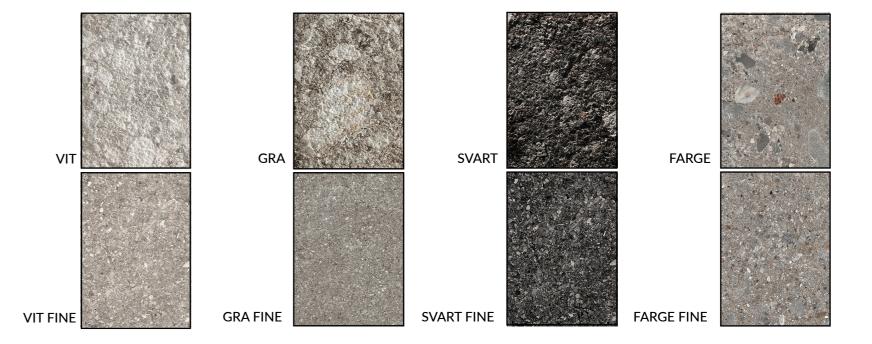

A micro effect for a highly appealing mood, offering superb ideas to bring a sophisticated, personal touch to every setting. This iconic texture displays an attractively irregular pattern in shades of grey, with a thicker grain and a striking material component.