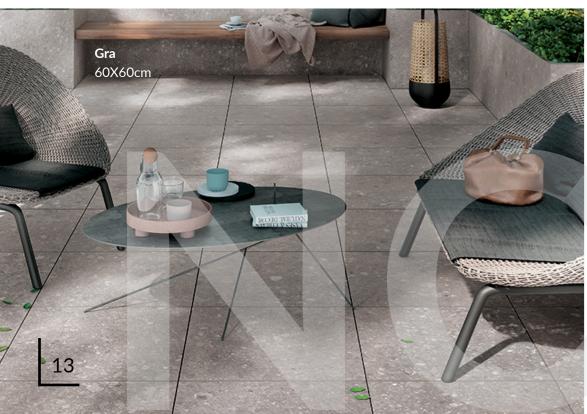

A micro effect for a highly appealing mood, offering superb ideas to bring a sophisticated, personal touch to every setting. This iconic texture displays an attractively irregular pattern in shades of grey, with a thicker grain and a striking material component.